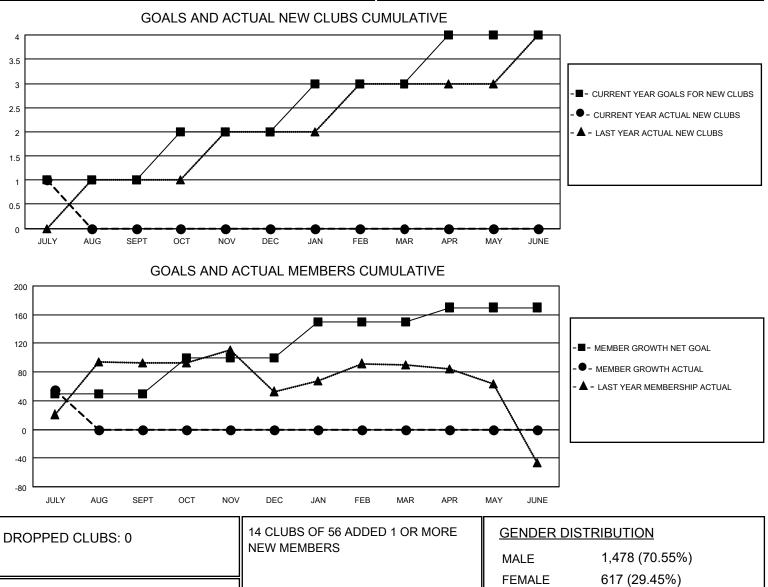

0

36

38

District 320 C

Results as of: 7/31/2020

| Clubs                 |               |           |               | Members               |                         |                         |                                                    |
|-----------------------|---------------|-----------|---------------|-----------------------|-------------------------|-------------------------|----------------------------------------------------|
| RESULTS FOR 2020-2021 |               |           |               | RESULTS FOR 2020-2021 |                         |                         |                                                    |
| QUARTER               | NEW CLUB GOAL | NEW CLUBS | DROPPED CLUBS | QUARTER MEM           | MBER GROWTH NET<br>GOAL | MEMBER GROWTH<br>ACTUAL | DROPPED<br>MEMBERS ACTUAL<br>(including transfers) |
| JULY/AUG/SEPT         | 1             | 1         | 0             | JULY/AUG/SEPT         | 50                      | 101                     | 38                                                 |
| OCT/NOV/DEC           | 1             | 0         | 0             | OCT/NOV/DEC           | 50                      | 0                       | 0                                                  |
| JAN/FEB/MAR           | 1             | 0         | 0             | JAN/FEB/MAR           | 50                      | 0                       | 0                                                  |
| APR/MAY/JUNE          | 1             | 0         | 0             | APR/MAY/JUNE          | 20                      | 0                       | 0                                                  |